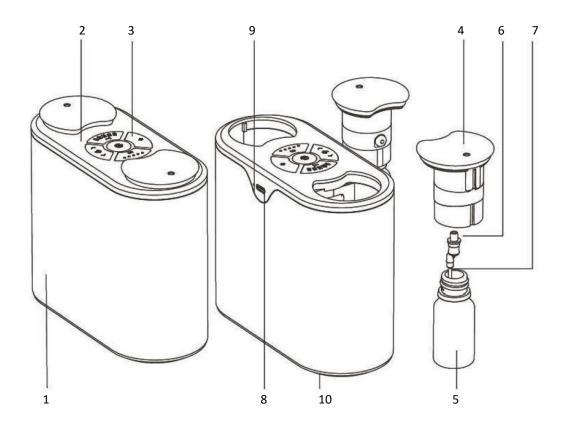

#### Components:

- 1. Aluminum alloy box
- 2. Upper control panel Control buttons
- 3. Vaporiser cover

- 5. Essential oil bottle
- 6. Spray Core (Atomising Core)
- 7. Essential oil suction tube
- 8. Type-C charging port
- 9. Ambient light C
- 10. Charging indicator light
- 11. Charging cable type (see accessories)

#### Accessories:

User Manual 1, Atomizer Core 2, Essential Oil Suction Tube 2, Type C Charging Cable 1