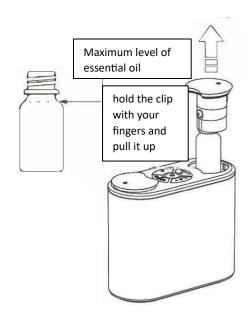

### **INSTRUCTIONS**

- 1. Carefully remove the spray cap and unscrew the essential oil bottle.
- Pour the essential oil into the bottle.
   Each of the bottles (left and right) can be filled with a different type of essential oil.
   (Note:
  - Do not fill the essential oils above the line of the bottle's screw thread).
- 3. Screw the essential oil bottle into the atomizer cap and place it in the diffuser.

# Replacement of the built-in spray (atomization) core:

- 1. Remove the spray cap and unscrew the essential oil bottle.
- 2. Carefully pull out the atomizer core and essential oil suction tube.
- 3. Insert the oil suction tube into the new spray core, then insert the spray core and suction tube back into the hole.
- Screw the oil bottle into the atomizer cover and align the cover of the atomizer and oil bottle into the corresponding position and insert them into the diffuser.