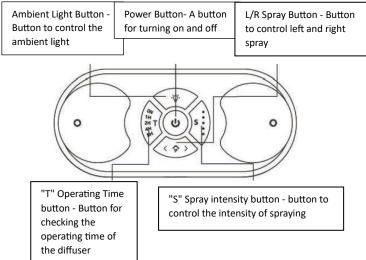

# Functions of buttons on the operation panel

- 1. Power button On and off button Press the button to turn the diffuser on, press the button to turn the diffuser off.
- 2. 'T' Button for controlling the operating time of the diffuser
- ON The diffuser is in operation
- 1H The diffuser operates for 1 hour and then turns off automatically
- 2H The diffuser operates for 2 hours and then turns off automatically
- 4H The diffuser operates for 4 hours and then turns off automatically
- 8H The diffuser operates for 8 hours and then turns off automatically
  - 3. "S" Button to control the spray intensity:
    - After pressing the button, the indicator lights up, which determine the degree of spraying intensity.
    - If all lights are on after a subsequent press, the intensity will return to level 1:
- : Level 1, spray 5 seconds, pause 180 seconds
- • : Level 2, spray 10 seconds, pause 120 seconds
- •• : Level 3, spray 30 seconds, pause 90 seconds
- • • : Level 4, spray 60 seconds, pause 60 seconds
- • • : Level 5, spray 60 seconds, pause 30 seconds

- 4. Left and right atomizer control button:
  In the default setting, the left indicator lights up to start the left spray, after pressing the button once, the right indicator lights up to start the right spray.
- 5. Ambient light control button:

In the default setting, the indicator is off.

One button press sets the "Night Gloom" mode, two button presses set the "Warm (Yellow) Light Diffusion" mode; three button presses turn the light off.

You can repeat the above operations by pressing the button again.