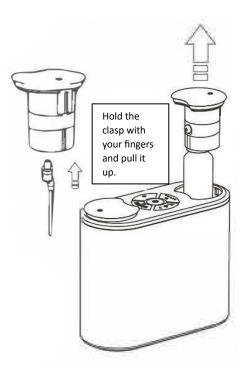

# Replacement of the built-in spray (atomization) core:

- 1. Remove the spray cap and unscrew the essential oil bottle.
- 2. Carefully pull out the atomizer core and essential oil suction tube.
- 3. Insert the oil suction tube into the new spray core, then insert the spray core and suction tube back into the hole.
- Screw the oil bottle into the atomizer cover and align the cover of the atomizer and oil bottle into the corresponding position and insert them into the diffuser.